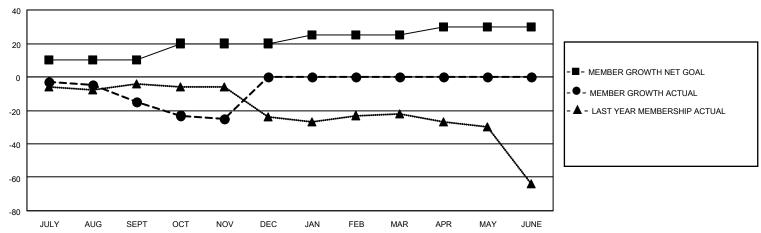

#### GOALS AND ACTUAL MEMBERS CUMULATIVE

| DROPPED CLUBS: 0 |    | 6 CLUBS OF 29 ADDED 1 OR MORE<br>NEW MEMBERS | GENDER DISTRIBUTION           MALE         489 (68.97%)           FEMALE         220 (31.03%) |               |     |
|------------------|----|----------------------------------------------|-----------------------------------------------------------------------------------------------|---------------|-----|
| DROPPED MEMBERS  |    |                                              | PEWALE                                                                                        | 220 (31.03%)  |     |
| DECEASED         | 5  | CLICK HERE FOR CUMULATIVE                    | TOTAL FAMILY UNIT MEMBERS                                                                     |               | 130 |
| CLUB CANCELLED   | 0  | MEMBERSHIP DATA                              |                                                                                               | O DAVINO HALE | 66  |
| OTHER 32         |    |                                              | FAMILY MEMBERS PAYING HALF DUES                                                               |               | 00  |
| TOTAL            | 37 |                                              | B020                                                                                          |               |     |